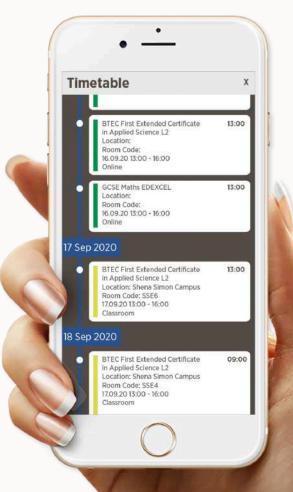

### On the **Student Hub** the timetables are shown as below

GREEN: ONLINE SESSION Location is blank Room Code is blank

YELLOW: ON SITE CLASS Location shows the campus site = Shena Simon Room Code is the room number = SSE5

The timetabling colour coding is as follows:

BLUE: ON SITE CLASS

**PURPLE:** ONLINE CLASS

RED: DIRECTED INDEPENDENT LEARNING – ONLINE

ORANGE: TUTORIAL SESSION BOTH ONLINE AND ON SITE

Rooms starting with the following letters are a virtual room (VR) and therefore the session is online.