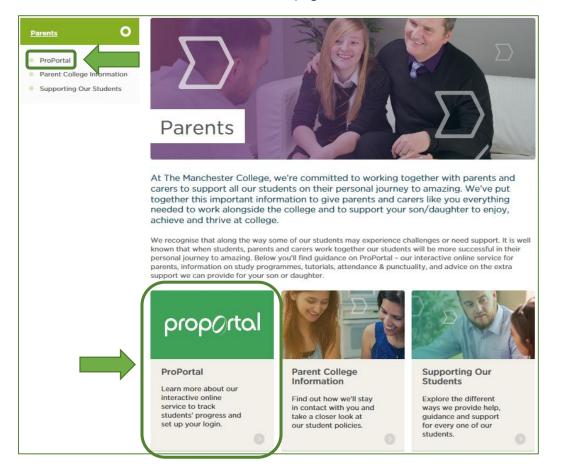

## Signing up for an account

To sign up for a parent portal account, at the top of The Manchester College website page, at <u>www.themanchestecollege.ac.uk</u>, click on the 'Parents' link.

This will take you to the college's Parents page. Click on either the ProPortal link in the menu on the left or on the ProPortal icon at the bottom of the page.